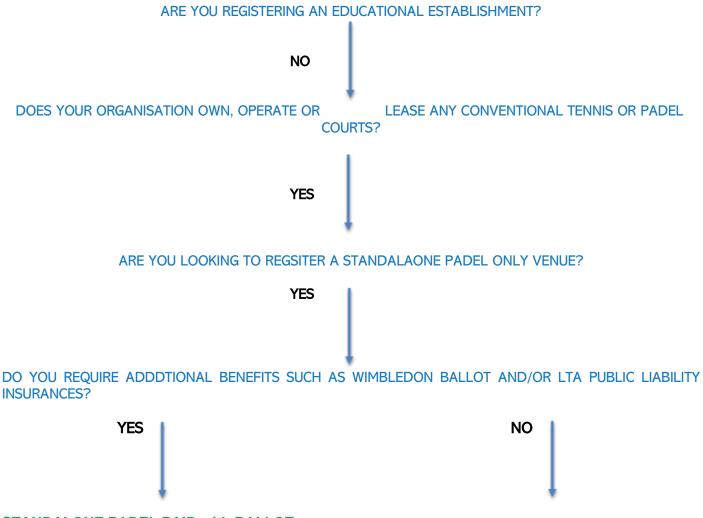

#### **QUALYFYING QUESTIONS**

Once you have created your organisation click confirm and you will be taken to a series of qualifying questions to match you with one of the three padel packages we have available.

On completion you will be provided a package based on your answers, giving you more detail of the benefits in that package. If you choose to continue, you will move onto the next stage or you can repeat the qualifying question up to three times, before that package is locked in.

STANDALONE PADEL PAID with BALLOT or STANDALONE PADEL PAID with INSURANCE

STAND ALONE PADEL FREE